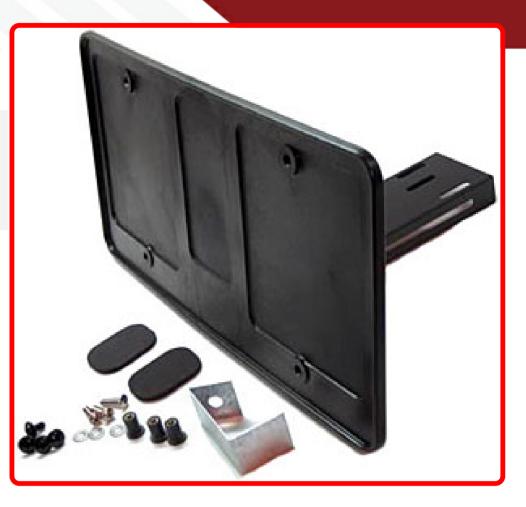

### Product Information

That front license plate is one of the poorest fits for your car's style. Our manual hide-a-way license plate holders are easy to mount, with durable stainless steel components and fasteners and universal mounting hardware. Easy to use and change position in seconds. • Manually adjust the position of your plate, removing it from view for shows or when you just want to show off your style • 1 Year Warranty