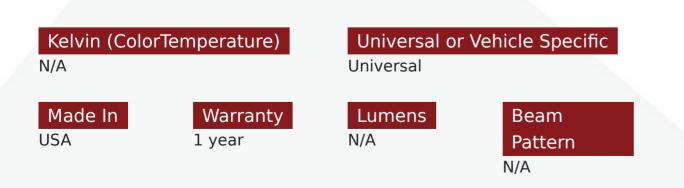

### Product Information

That front license plate is one of the poorest fits for your car's style. Our manual hide-a-way license plate holders are easy to mount, with durable stainless steel components and fasteners and universal mounting hardware. Easy to use and change position in seconds. • Manually adjust the position of your plate, removing it from view for shows or when you just want to show off your style • 1 Year Warranty