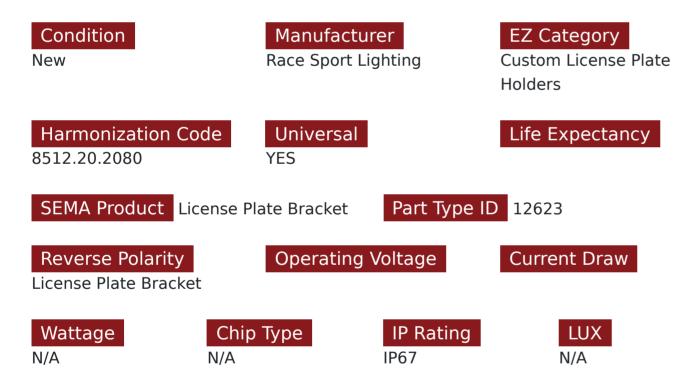

## SKU # HIDE-A-WAY-MAN

#### Part # 1003148

Description

Manual Hide-A-Way License Plate Holder with simple one-hand motion Race Sport Lighting

Categories Specialty Products, License Plate Products

Sub-Categories Hide A Way Custom License Plate Brackets

UPC 817363011013

Unit of Measure EA

Related Skus:

### Product Information

That front license plate is one of the poorest fits for your car's style. Our manual hide-a-way license plate holders are easy to mount, with durable stainless steel components and fasteners and universal mounting hardware. Easy to use and change position in seconds. • Manually adjust the position of your plate, removing it from view for shows or when you just want to show off your style • 1 Year Warranty